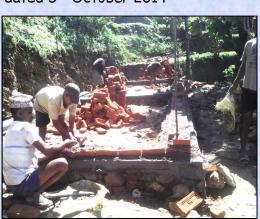

Workers were digging the land for building clinic centre on dated 5<sup>th</sup> October 2014

Constructing wall of the clinic centre on dated 20th October 2014.

Collection rocks for wall on dated 12th October 2014