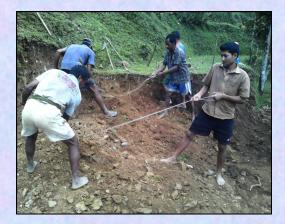

Workers were digging the land for building clinic centre on dated 5<sup>th</sup> October 2014

Constructing wall of the clinic centre on dated 20th October 2014.

Collection rocks for wall on dated 12th October 2014