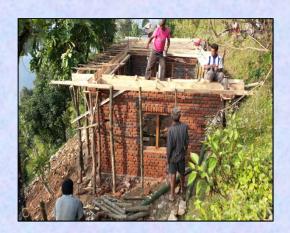

Plastering the clinic centre on dated 17<sup>th</sup> November 2014

## **Completion of Health Clinic Centre**

Ready for painting on the windows and door on dated 20th December 2014.

Update Expenses Records

✓ Cement 200 sack@800 =Rs.160,000 ✓ Sand 7 Tip@7,000 =Rs.49,000 ✓ Brick 5 Tip@13,000 =Rs.65,000 ✓ Iron + Zinc =Rs.90,000 ✓ Wood =Rs.23,000 ✓ Pebble 5 Tip@9,00 =Rs.45,000 ✓ Labor Cost 525 people@600=Rs.315,000